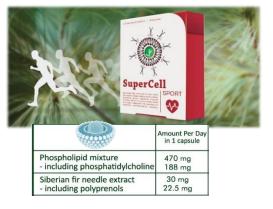

### Supercell Sport efficacy research in well-trained amateur athletes

 30 amateur floorball players were divided into control and experimental (product) groups

- Polyprenol liposome capsules were administered for 69 ± 5 days
- All athletes had bloodwork done (Phases 1 and 2)

### **Results**

- VO<sub>2</sub> peak & a series of other cardiorespiratory variables were measured
- In the blood plasma samples full blood count and biochemical parameters such as alanine aminotransferase, aspartate aminotransferase, γ-glutamyltransferase, alkaline phosphatase, phospho-creatine kinase and others where analyzed before and after use of polyprenol product
- After use of SuperCell Sport VO<sub>2</sub>peak (peak oxygen consumption) increased by 6% while in control group there were no changes
- Ventilation increased by 9.4% in polyprenol group while by 3.7% in control group (5.7% 1)
- Average cycling test time increased by 1 min in polyprenol group while did not change in control group