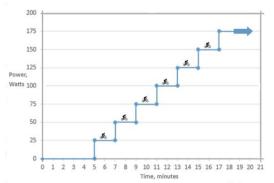

vO<sub>2</sub>max (maximum oxygen capacity) exhaustive incremental cycling test with each step being 2 minutes and increment of 25W