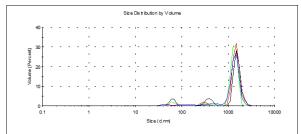

### Microemulsion skincare

Formula 1 – polyprenol microemulsion\*

**Formula 2** – polyprenol\*, β-glucan, *Undaria pinnatifida* extract

Formula 3 – provitamine paste

Before

After 4 weeks

Table 1 Subjective volunteer assessment results