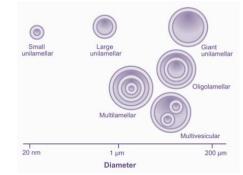

## Summary

- Contemporary consumers are intelligent and eco-conscious, thus new market acquisition requires high level of innovation
- Timber production residues like conifer needles are cheap and year-round available raw materials which can be used in high value-added products
- Conifer (*Abies sibirica*) needle polyprenols and other oil-like fractions can be extracted using "green" recyclable solvents like supercritical CO<sub>2</sub>
- Both, liposome and microemulsion forms work well for lipophilic compounds and can be created from a mixture of lecithins and phospholipids using sonication or highpressure homogenization methods
- Advantages of liposome and microemulsion technologies:
  - increased bioavailability of the incorporated active substance
  - more targeted delivery of active substance to the target organ
  - lower toxicity compared to "classical" forms