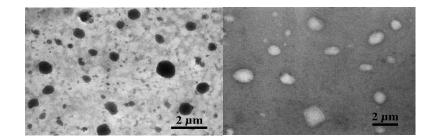

### Microemulsion skincare

Formula 1 – polyprenol microemulsion\*

**Formula 2** – polyprenol\*, β-glucan, *Undaria pinnatifida* extract

Formula 3 – provitamine paste

Before

After 4 weeks

Table 1 Subjective volunteer assessment results