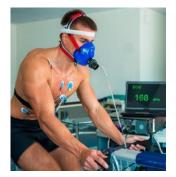

### Supercell Sport efficacy research in well-trained amateur athletes

 30 amateur floorball players were divided into control and experimental (product) groups

- Polyprenol liposome capsules were administered for 69 ± 5 days
- All athletes had bloodwork done (Phases 1 and 2)

vO<sub>2</sub>max (maximum oxygen capacity) exhaustive incremental cycling test with each step being 2 minutes and increment of 25W