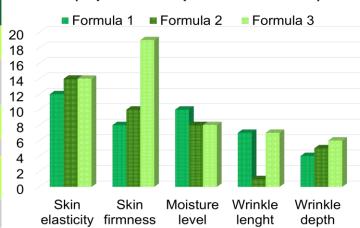

Claim                                 | Formula<br>1           | Formula<br>2 | Formula<br>3 |  |
|   | Fast skin absorbtion                  | 100                    | 96           | 96           |  |
| 1 | Improves<br>immediate<br>moisturizing | 96                     | 96           | 100          |  |
|   | Smooths the skin relief               | 96                     | 88           | 92           |  |
| J | Firms the skin                        | 92                     | 92           | 88           |  |
|   | Visibly improves skin's elasticity    | 88                     | 84           | 92           |  |
|   | Decreases<br>wrinkles                 | 80                     | 80           | 84           |  |

Fig. 1 Instrumental skin parameter tests (expressed as percent of control)



## Summary

- Contemporary consumers are intelligent and eco-conscious, thus new market acquisition requires high level of innovation
- Timber production residues like conifer needles are cheap and year-round available raw materials which can be used in high value-added products
- Conifer (*Abies sibirica*) needle polyprenols and other oil-like fractions can be extracted using "green" recyclable solvents like supercritical CO<sub>2</sub>
- Both, liposome and microemulsion forms work well for lipophilic compounds and can be created from a mixture of lecithins and phospholipids using sonication or highpressure homogenization methods
- Advantages of liposome and microemulsion technologies:
  - increased bioavailability of the incorporated active substance
  - more targeted delivery of activ