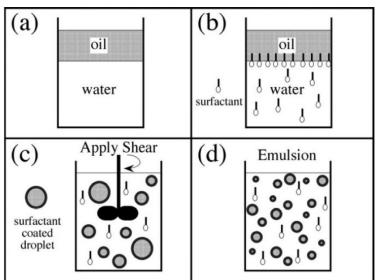

## Summary

- Contemporary consumers are intelligent and eco-conscious, thus new market acquisition requires high level of innovation
- Timber production residues like conifer needles are cheap and year-round available raw materials which can be used in high value-added products
- Conifer (*Abies sibirica*) needle polyprenols and other oil-like fractions can be extracted using "green" recyclable solvents like supercritical CO<sub>2</sub>
- Both, liposome and microemulsion forms work well for lipophilic compounds and can be created from a mixture of lecithins and phospholipids using sonication or highpressure homogenization methods
- Advantages of liposome and microemulsion technologies:
  - increased bioavailability of the incorporated active substance
  - more targeted delivery of active substance to the target organ
  - lower toxicity compared to "classical" forms