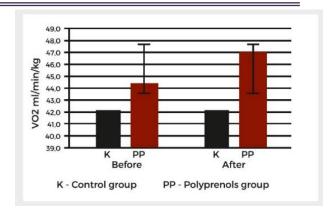

### **Results**

- VO<sub>2</sub> peak & a series of other cardiorespiratory variables were measured
- In the blood plasma samples full blood count and biochemical parameters such as alanine aminotransferase, aspartate aminotransferase, γ-glutamyltransferase, alkaline phosphatase, phospho-creatine kinase and others where analyzed before and after use of polyprenol product
- After use of SuperCell Sport VO<sub>2</sub>peak (peak oxygen consumption) increased by 6% while in control group there were no changes
- Ventilation increased by 9.4% in polyprenol group while by 3.7% in control group (5.7% 1)
- Average cycling test time increased by 1 min in polyprenol group while did not change in control group